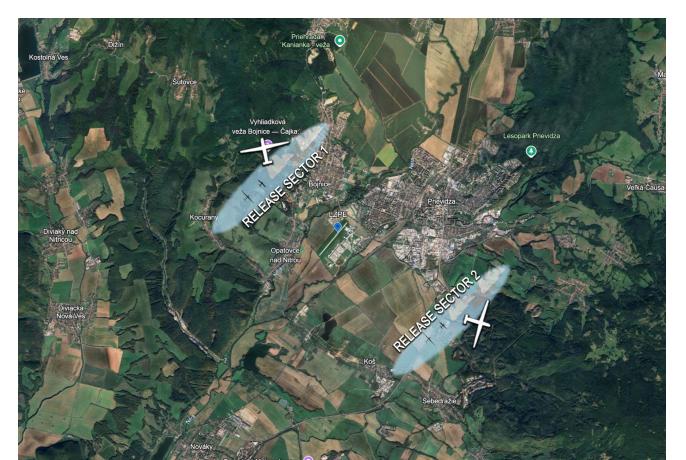

ARI**

10/07/2025





#### WEATHER





## **SYNOPTICS**





## DAY USABILITY











## CLOUD COVER (12:00loc)





## CLOUD COVER (14:00loc)





## **PRECIPITATION (12:00)**





## SURFACE WIND (12:00)





## WIND 1200m MSL (12:00)





## **CUMULUS CHART (12:00)**





## **CUMULUS CHART (14:00)**





## CUMULUS CHART (17:00)





## TASK FOR CLUB CLASS



AAT Task time: 01:30 Total: 125.01 km / 234.70 km (177.66 km)



## **TASK FOR STANDARD CLASS**



AAT Task time: 01:30 Total: 123.45 km / 250.26 km (183.89 km)



## **TASK OVERLAY**





### AIRSPACE





#### **GRID ORDER RWY 22**





#### FREQUENCIES

#### ★ TAKE OFF FREQUENCY: 122,605

#### ★ **30** MINUTES AFTER START LINE OPENING &

#### FOR FINISHES: 123,055



#### **TAKE-OFF RWY 22**





#### **RELEASE SECTORS**





#### LANDING RWY 04



## **START PROCEDURE**

#### ★ NO PEV TODAY

## ★ PRE-START ALTITUDE LIMIT

#### **1400 m AMSL**



#### **START LINE OPENING**

## START LINE WILL OPEN 20 MINUTES

#### AFTER LAST LAUNCH IN CLASS



#### **FINISH RING**

# ★ FINISH RING: 5 km ★ HEIGHT ON RING: 460 m AMSL



#### **IGC FILE DELIVERY**

#### ★ SEND ALL FILES TO

## igcprievidza@gmail.com

#### ★ FILE DELIVERY TIME **45 MIN** AFTER LANDING

#### ★ INCLUDE CN IN EMAIL SUBJECT



#### **KIND REMINDER**

- ★ LONG LANDINGS!
- ★ FOLLOW LANDING PROCEDURES
- ★ LEAVE THE RWY ASAP AFTER LANDING



### PHOTO OF THE DAY

#### credit to: Bruno DUSSUD













JONKER SAILPLANES



























## Have a nice flight!