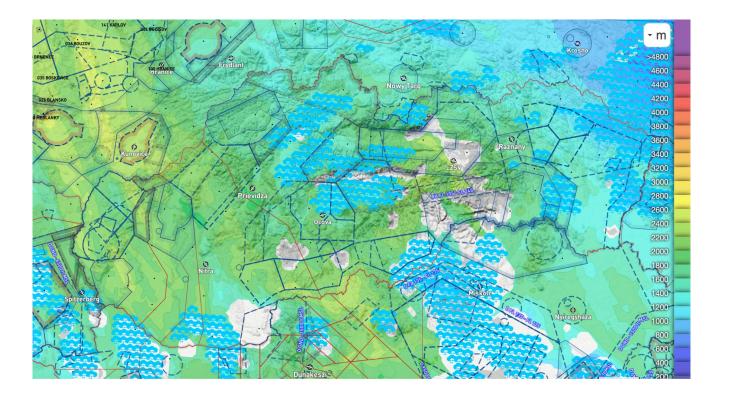

## DAILY BRIEFING COMPETITION DAY 5 - 10/07/2025





#### WELCOME!

#### JURY PRESIDENT MARINA VIGORITO



#### **HAPPY BIRTHDAY!**

## **Kim TOPPARI**

10/07/2025





#### WEATHER





## **SYNOPTICS**





## DAY USABILITY











## CLOUD COVER (12:00loc)





## CLOUD COVER (14:00loc)





## **PRECIPITATION (12:00)**





## SURFACE WIND (12:00)





## WIND 1200m MSL (12:00)





## **CUMULUS CHART (12:00)**





## **CUMULUS CHART (14:00)**





## CUMULUS CHART (17:00)





## TASK FOR CLUB CLASS



AAT Task time: 01:30 Total: 125.01 km / 234.70 km (177.66 km)



## **TASK FOR STANDARD CLASS**



AAT Task time: 01:30 Total: 123.45 km / 250.26 km (183.89 km)



## **TASK OVERLAY**





### AIRSPACE





#### **GRID ORDER RWY 22**





#### FREQUENCIES

#### ★ TAKE OFF FREQUENCY: 122,605

#### ★ **30** MINUTES AFTER START LINE OPENING &

#### FOR FINISHES: 123,055



#### **TAKE-OFF RWY 22**





#### **RELEASE SECTORS**





#### LANDING RWY 04



## **START PROCEDURE**

#### ★ NO PEV TODAY

## ★ PRE-START ALTITUDE LIMIT

#### **1400 m AMSL**



#### **START LINE OPENING**

## START LINE WILL OPEN 20 MINUTES

#### AFTER LAST LAUNCH IN CLASS



#### **FINISH RING**

# ★ FINISH RING: 5 km ★ HEIGHT ON RING: 460 m AMSL



#### **I