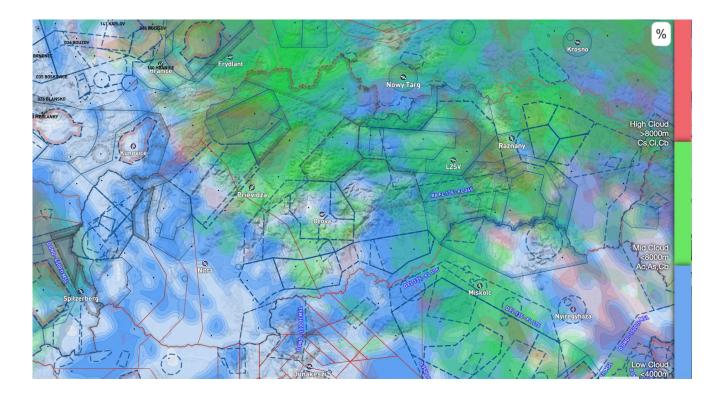

## DAILY BRIEFING COMPETITION DAY 5 - 10/07/2025





#### WELCOME!

#### JURY PRESIDENT MARINA VIGORITO



#### **HAPPY BIRTHDAY!**

## **Kim TOPPARI**

10/07/2025





#### WEATHER





## **SYNOPTICS**





## DAY USABILITY











## CLOUD COVER (12:00loc)





## CLOUD COVER (14:00loc)





## **PRECIPITATION (12:00)**





## SURFACE WIND (12:00)





## WIND 1200m MSL (12:00)





## **CUMULUS CHART (12:00)**





## **CUMULUS CHART (14:00)**





## CUMULUS CHART (17:00)





## TASK FOR CLUB CLASS



AAT Task time: 01:30 Total: 125.01 km / 234.70 km (177.66 km)



## **TASK FOR STANDARD CLASS**



AAT Task time: 01:30 Total: 123.45 km / 250.26 km (183.89 km)



## **TASK OVERLAY**





### AIRSPACE





#### **GRID ORDER RWY 22**





#### FREQUENCIES

#### ★ TAKE OFF FREQUENCY: 122,605

#### ★ **30** MINUTES AFTER START LINE OPENING &

#### FOR FINISHES: 123,055



#### **TAKE-OFF RWY 22**





#### **RELEASE SECTORS**





#### LANDING RWY 04



## **START PROCEDURE**

#### ★ NO PEV TODAY

## ★ PRE-START ALTITUDE LIMIT

#### **1400 m A