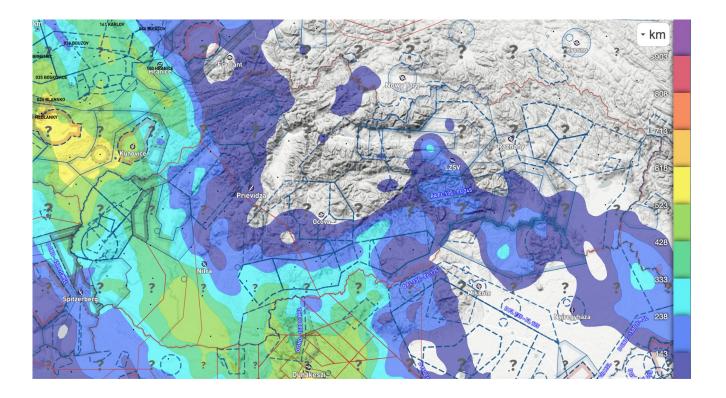

## DAILY BRIEFING COMPETITION DAY 5 - 10/07/2025





#### WELCOME!

#### JURY PRESIDENT MARINA VIGORITO



#### **HAPPY BIRTHDAY!**

## **Kim TOPPARI**

10/07/2025





#### WEATHER





## **SYNOPTICS**





## DAY USABILITY











## CLOUD COVER (12:00loc)





## CLOUD COVER (14:00loc)





## **PRECIPITATION (12:00)**





## SURFACE WIND (12:00)





## WIND 1200m MSL (12:00)





## **CUMULUS CHART (12:00)**





## **CUMULUS CHART (14:00)**





## CUMULUS CHART (17:00)





## TASK FOR CLUB CLASS



AAT Task time: 01:30 Total: 125.01 km / 234.70 km (177.66 km)



## **TASK FOR STANDARD CLASS**



AAT Task time: 01:30 Total: 123.45 km / 250.26 km (183.89 km)



## **TASK OVERLAY**





### AIRSPACE





#### **GRID ORDER RWY 22**





#### FREQUENCIES

#### ★ TAKE OFF FREQUENCY: 122,605

#### ★ **30** MINUTES AFTER START LINE OPENING &

#### FOR FINISHES: 123,055



#### **TAKE-OFF RWY 22**





#### **RELEASE SECTORS**





#### LANDING RWY 04



## **START PROCEDURE**

#### ★ NO PEV TODAY

## ★ PRE-