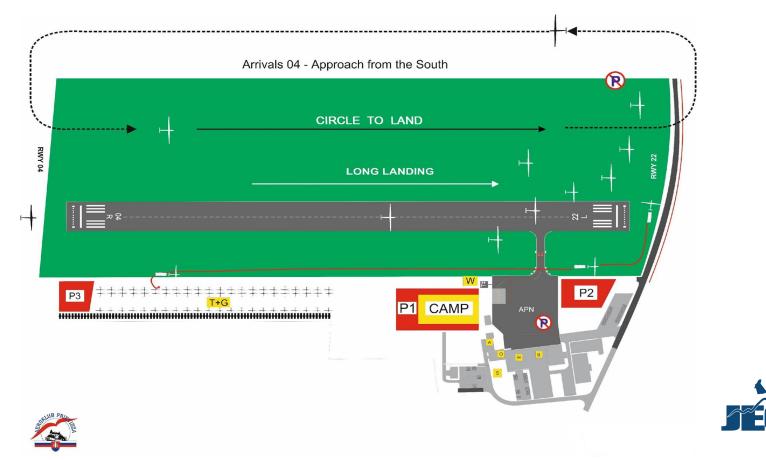

## WEATHER





## **SYNOPTICS**





## DAY USABILITY











## CLOUD COVER (12:00loc)





## CLOUD COVER (14:00loc)





## **PRECIPITATION (12:00)**





## SURFACE WIND (12:00)





## WIND 1200m MSL (12:00)





## **CUMULUS CHART (12:00)**





## **CUMULUS CHART (14:00)**





## CUMULUS CHART (17:00)





## TASK FOR CLUB CLASS



AAT Task time: 01:30 Total: 125.01 km / 234.70 km (177.66 km)



## **TASK FOR STANDARD CLASS**



AAT Task time: 01:30 Total: 123.45 km / 250.26 km (183.89 km)



## **TASK OVERLAY**





### AIRSPACE





#### **GRID ORDER RWY 22**





#### FREQUENCIES

#### ★ TAKE OFF FREQUENCY: 122,605

#### ★ **30** MINUTES AFTER START LINE OPENING &

#### FOR FINISHES: 123,055



#### **TAKE-OFF RWY 22**





#### **RELEASE SECTORS**





#### LANDING RWY 04



## **START PROCEDURE**

#### ★ NO PEV TODAY

## ★ PRE-START ALTITUDE LIMIT

#### **1400 m AMSL**



#### **START LINE OPENING**

## START LINE WILL OPEN 20 MINUTES

#### AFTER LAST LAUNCH IN CLASS



#### **FINISH RING**

# ★ FINISH RING: 5 km ★ HEIGHT ON RING: 460 m AMSL



#### **IGC FILE DELIVERY**

#### ★ SEND ALL FILES TO

## igcprievidza@gmail.com

#### ★ FILE DELIVERY TIME **45 MIN** AFTER LANDING

#### ★ INCLUDE CN IN EMAIL SUBJECT



#### **KIND REMINDER**

- ★ LONG LANDINGS!
- ★ FOLLOW LANDING PROCEDURES
- ★ LEAVE THE RWY ASAP AFTER LANDING



### PHOTO OF THE DAY

#### credit to: Bruno DUSSUD













JONKER SAILPLANES



























## Have a nice flight!