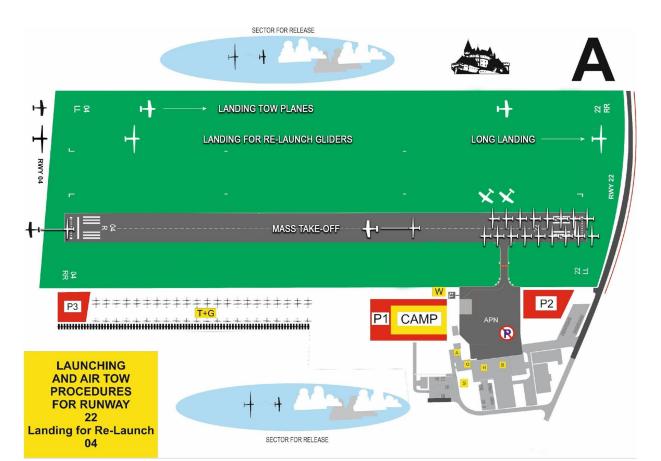

PPY BIRTHDAY!**

## **Kim TOPPARI**

10/07/2025





#### WEATHER





## **SYNOPTICS**





## DAY USABILITY











## CLOUD COVER (12:00loc)





## CLOUD COVER (14:00loc)





## **PRECIPITATION (12:00)**





## SURFACE WIND (12:00)





## WIND 1200m MSL (12:00)





## **CUMULUS CHART (12:00)**





## **CUMULUS CHART (14:00)**





## CUMULUS CHART (17:00)





## TASK FOR CLUB CLASS



AAT Task time: 01:30 Total: 125.01 km / 234.70 km (177.66 km)



## **TASK FOR STANDARD CLASS**



AAT Task time: 01:30 Total: 123.45 km / 250.26 km (183.89 km)



## **TASK OVERLAY**





### AIRSPACE





#### **GRID ORDER RWY 22**





#### FREQUENCIES

#### ★ TAKE OFF FREQUENCY: 122,605

#### ★ **30** MINUTES AFTER START LINE OPENING &

#### FOR FINISHES: 123,055



#### **TAKE-OFF RWY 22**





#### **RELEASE SECTORS**





#### LANDING RWY 04



## **START PROCEDURE**

#### ★ NO PEV TODAY

## ★ PRE-START ALTITUDE LIMIT

#### **1400 m AMSL**



#### **START LINE OPENING**

## START LINE WILL OPEN 20 MINUTES

#### AFTER LAST LAUNCH IN CLASS



#### **FINISH RING**

# ★ FINISH RING: 5 km ★ HEIGHT ON RING: 460 m AMSL



#### **IGC FILE DELIVERY**

#### ★ SEND ALL FILES TO

## igcprievidza@gmail.com

#### ★ FILE DELIVERY TIME **45 MIN** AFTER LANDING

#### ★ INCLUDE CN IN EMAIL SUBJECT



#### **KIND REMINDER**

- ★ LONG LANDINGS!
- ★ FOLLOW LANDING PROCEDURES
- ★ LEAVE THE RWY ASAP AFTER LANDING



### PHOTO OF THE DAY

#### credit to: Bruno DUSSUD













JONKER SAILPLANES



























## Have a nice flight!