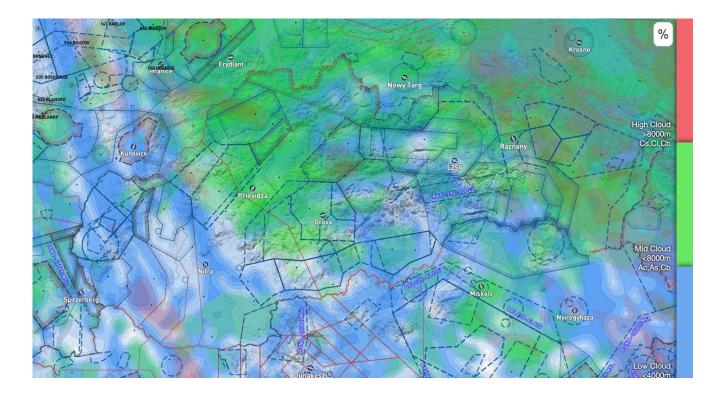

## DAILY BRIEFING COMPETITION DAY 5 - 10/07/2025





#### WELCOME!

#### JURY PRESIDENT MARINA VIGORITO



#### **HAPPY BIRTHDAY!**

## **Kim TOPPARI**

10/07/2025





#### WEATHER





## **SYNOPTICS**





## DAY USABILITY











## CLOUD COVER (12:00loc)





## CLOUD COVER (14:00loc)





## **PRECIPITATION (12:00)**





## SURFACE WIND (12:00)





## WIND 1200m MSL (12:00)





## **CUMULUS CHART (12:00)**





## **CUMULUS CHART (14:00)**





## CUMULUS CHART (17:00)





## TASK FOR CLUB CLASS



AAT Task time: 01:30 Total: 125.01 km / 234.70 km (177.66 km)



## **TASK FOR STANDARD CLASS**



AAT Task time: 01:30 Total: 123.45 km / 250.26 km (183.89 km)



## **TASK OVERLAY**





### AIRSPACE





#### **GRID ORDER RWY 22**





#### FREQUENCIES

#### ★ TAKE OFF FREQUENCY: 122,605

#### ★ **30** MINUTES AFTER START LINE OPENING &

#### FOR FINISHES: 123,055



#### **TAKE-OFF RWY 22**





#### **RELEASE SECTORS**





#### LANDING RWY 04



## **START PROCEDURE**

#### ★ NO PEV TODAY

## ★ PRE-START ALTITUDE LIMIT

#### **1400 m AMSL**



#### **START LINE OPEN