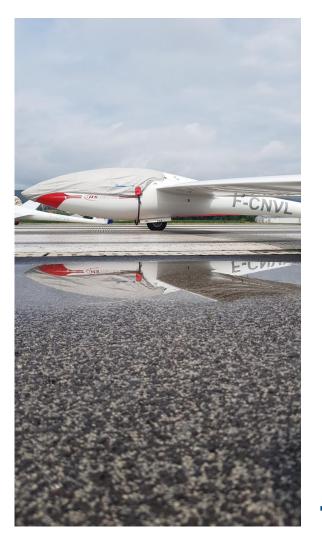

OFF FREQUENCY: 122,605

#### ★ **30** MINUTES AFTER START LINE OPENING &

#### FOR FINISHES: 123,055



#### **TAKE-OFF RWY 22**





#### **RELEASE SECTORS**





#### LANDING RWY 04



## **START PROCEDURE**

#### ★ NO PEV TODAY

## ★ PRE-START ALTITUDE LIMIT

#### **1400 m AMSL**



#### **START LINE OPENING**

## START LINE WILL OPEN 20 MINUTES

#### AFTER LAST LAUNCH IN CLASS



#### **FINISH RING**

# ★ FINISH RING: 5 km ★ HEIGHT ON RING: 460 m AMSL



#### **IGC FILE DELIVERY**

#### ★ SEND ALL FILES TO

## igcprievidza@gmail.com

#### ★ FILE DELIVERY TIME **45 MIN** AFTER LANDING

#### ★ INCLUDE CN IN EMAIL SUBJECT



#### **KIND REMINDER**

- ★ LONG LANDINGS!
- ★ FOLLOW LANDING PROCEDURES
- ★ LEAVE THE RWY ASAP AFTER LANDING



### PHOTO OF THE DAY

#### credit to: Bruno DUSSUD













JONKER SAILPLANES



























## Have a nice flight!