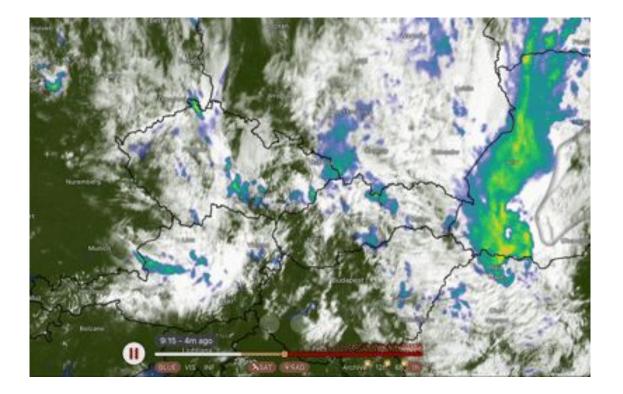

## DAILY BRIEFING COMPETITION DAY 5 - 10/07/2025





#### WELCOME!

#### JURY PRESIDENT MARINA VIGORITO



#### **HAPPY BIRTHDAY!**

## **Kim TOPPARI**

10/07/2025





#### WEATHER





## **SYNOPTICS**





## DAY USABILITY











## CLOUD COVER (12:00loc)





## CLOUD COVER (14:00loc)





## **PRECIPITATION (12:00)**





## SURFACE WIND (12:00)





## WIND 1200m MSL (12:00)





## **CUMULUS CHART (12:00)**





## **CUMULUS CHART (14:00)**





## CUMULUS CHART (17:00)





## TASK FOR CLUB CLASS



AAT Task time: 01:30 Total: 125.01 km / 234.70 km (177.66 km)



## **TASK FOR STANDARD CLASS**



AAT Task time: 01:30 Total: 123.45 km / 250.26 km (183.89 km)



## **TASK OVERLAY**





### AIRSPACE





#### **GRID ORDER RWY 22**





#### FREQUENCIES

#### ★ TAKE OFF FREQUENCY: 122,605

#### ★ **30** MINUTES AFTER START LINE OPENING &

#### FOR FINISHES: 123,055



#### **TAKE-OFF RWY 22**





#### **RELEASE SECTORS**





#### LANDING RWY 04



## **START PROCEDURE**

#### ★ NO PEV TODAY

## ★ PRE-START