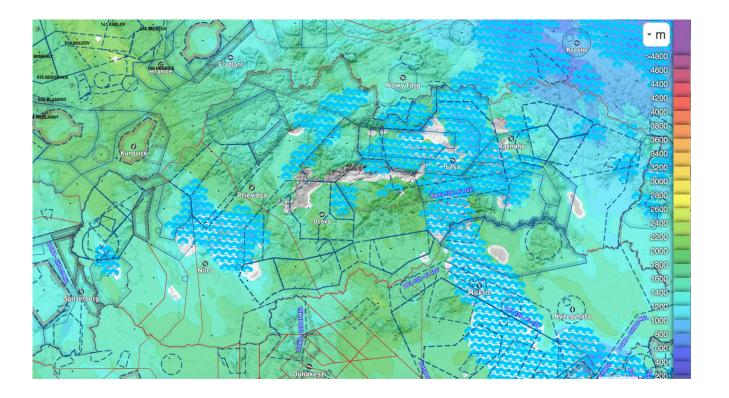

## DAILY BRIEFING COMPETITION DAY 5 - 10/07/2025





#### WELCOME!

#### JURY PRESIDENT MARINA VIGORITO



#### **HAPPY BIRTHDAY!**

## **Kim TOPPARI**

10/07/2025





#### WEATHER





## **SYNOPTICS**





## DAY USABILITY











## CLOUD COVER (12:00loc)





## CLOUD COVER (14:00loc)





## **PRECIPITATION (12:00)**





## SURFACE WIND (12:00)





## WIND 1200m MSL (12:00)





## **CUMULUS CHART (12:00)**





## **CUMULUS CHART (14:00)**





## CUMULUS CHART (17:00)





## TASK FOR CLUB CLASS



AAT Task time: 01:30 Total: 125.01 km / 234.70 km (177.66 km)



## **TASK FOR STANDARD CLASS**



AAT Task time: 01:30 Total: 123.45 km / 250.26 km (183.89 km)



## **TASK OVERLAY**





### AIRSPACE





#### **GRID ORDER RWY 22**





#### FREQUENCIES

#### ★ TAKE OFF FREQUENCY: 122,605

#### ★ **30** MINUTES AFTER START LINE OPENING &

#### FOR FINISHES: 123,055



#### **TAKE-OFF RWY 22**





#### **RELEASE SECTORS**





#### LANDING RWY 04



## **START PROCEDURE**

#### ★ NO PEV TODAY

## ★ PRE-START ALTITUDE LIMIT

#### **1400 m AMSL**



#### **START LINE OPENING**

## START LINE WILL OPEN 20 MINUTES

#### AFTER LAST LAUNCH IN CLASS



#### **FINISH RING**

# ★ FINISH RING: 5 km ★ HEIG