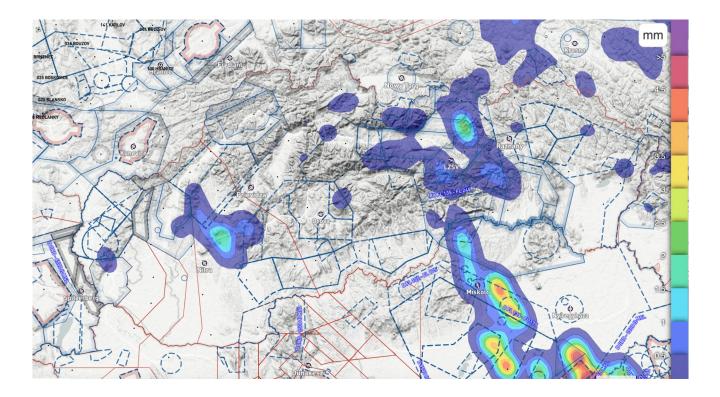

## DAILY BRIEFING COMPETITION DAY 5 - 10/07/2025





#### WELCOME!

#### JURY PRESIDENT MARINA VIGORITO



#### **HAPPY BIRTHDAY!**

## **Kim TOPPARI**

10/07/2025





#### WEATHER





## **SYNOPTICS**





## DAY USABILITY











## CLOUD COVER (12:00loc)





## CLOUD COVER (14:00loc)





## **PRECIPITATION (12:00)**





## SURFACE WIND (12:00)





## WIND 1200m MSL (12:00)





## **CUMULUS CHART (12:00)**





## **CUMULUS CHART (14:00)**





## CUMULUS CHART (17:00)





## TASK FOR CLUB CLASS



AAT Task time: 01:30 Total: 125.01 km / 234.70 km (177.66 km)



## **TASK FOR STANDARD CLASS**



AAT Task time: 01:30 Total: 123.45 km / 250.26 km (183.89 km)



## **TASK OVERLAY**





### AIRSPACE





#### **GRID ORDER RWY 22**





#### FREQUENCIES

#### ★ TAKE OFF FREQUENCY: 122,605

#### ★ **30** MINUTES AFTER START LINE OPENING &

#### FOR FINISHES: 123,055



#### **TAKE-OFF RWY 22**





#### **RELEASE SECTORS**





#### LANDING RWY 04



## **START PROCEDURE**

#### ★ NO PEV TODAY

## ★ PRE-START ALTITUDE LIMIT

#### **1400 m AMSL**



#### **START LINE OPENING**

## START LINE WILL OPEN 20