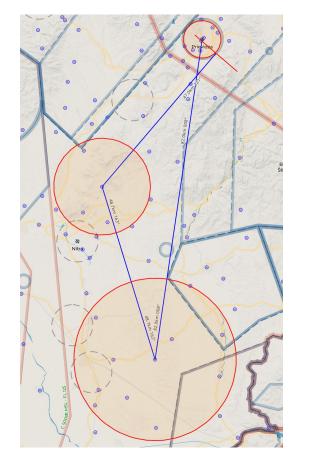

## **TASK FOR STANDARD CLASS**

AAT Task time: 01:30 Total: 123.45 km / 250.26 km (183.89 km)