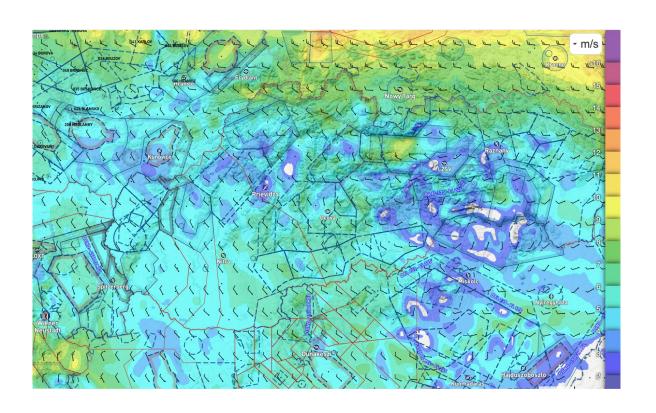

# DAILY BRIEFING

**COMPETITION DAY 6 - 11/07/2025** 







#### **WEATHER**





# **SYNOPTICS**





## DAY USABILITY





# **SATELLITE (8:00-8:45)**





# CLOUD COVER (11:00loc)





# CLOUD COVER (14:00loc)





# **PRECIPITATION**





# SURFACE WIND (11:00)





# SURFACE WIND (14:00)





# WIND 1200m MSL (11:00)





# WIND 1200m MSL (14:00)





# **CUMULUS CHART (11:00)**





# CUMULUS CHART (14:00)





# **CUMULUS CHART (17:00)**





#### TASK FOR CLUB CLASS



**AAT** 

**Task time: 02:15** 

Total:

149.97 km / 283.47 km

(213.91 km)



### TASK FOR STANDARD CLASS



**AAT** 

**Task time: 02:15** 

**Total:** 

152.72 km / 283.92 km

(214.26 km)



# **TASK OVERLAY**





# **AIRSPACE**





#### **GRID ORDER RWY 22**





#### **FREQUENCIES**

- **★** TAKE OFF FREQUENCY: 122,605
- **★ 30** MINUTES AFTER START LINE OPENING &

FOR FINISHES: **123**,055



#### **TAKE-OFF RWY 22**





#### **RELEASE SECTORS**





### **LANDING RWY 04**







#### START PROCEDURE

- **★** PEV WAIT TIME 10 MINUTES
- **★** PEV START WINDOW 5 MINUTES
- ★ MAXIMUM NUMBER OF STARTS THREE (3)

**★** PRE-START ALTITUDE LIMIT

NOT SET FOR TODAY