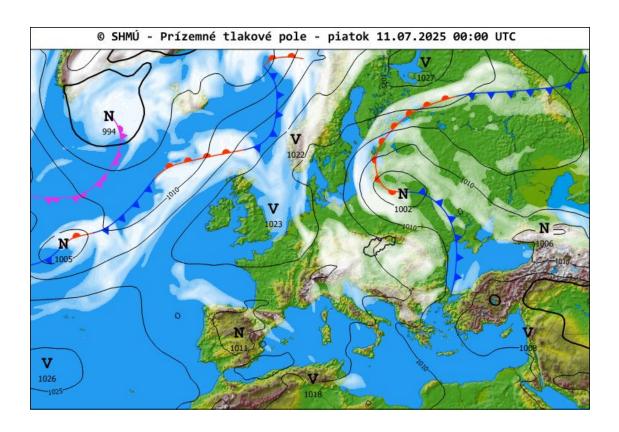

# DAILY BRIEFING

**COMPETITION DAY 6 - 11/07/2025** 







#### **WEATHER**





# **SYNOPTICS**





## DAY USABILITY





# **SATELLITE (8:00-8:45)**





# CLOUD COVER (11:00loc)





# CLOUD COVER (14:00loc)





# **PRECIPITATION**





# SURFACE WIND (11:00)





# SURFACE WIND (14:00)





# WIND 1200m MSL (11:00)





# WIND 1200m MSL (14:00)





# **CUMULUS CHART (11:00)**





# CUMULUS CHART (14:00)





# **CUMULUS CHART (17:00)**





#### TASK FOR CLUB CLASS



**AAT** 

**Task time: 02:15** 

Total:

149.97 km / 283.47 km

(213.91 km)



### TASK FOR STANDARD CLASS



**AAT** 

**Task time: 02:15** 

**Total:** 

152.72 km / 283.92 km

(214.26 km)



# **TASK OVERLAY**





# **AIRSPACE**





#### **GRID ORDER RWY 22**





#### **FREQUENCIES**

- **★** TAKE OFF FREQUENCY: 122,605
- **★ 30** MINUTES AFTER START LINE OPENING &

FOR FINISHES: **123**,055



#### **TAKE-O