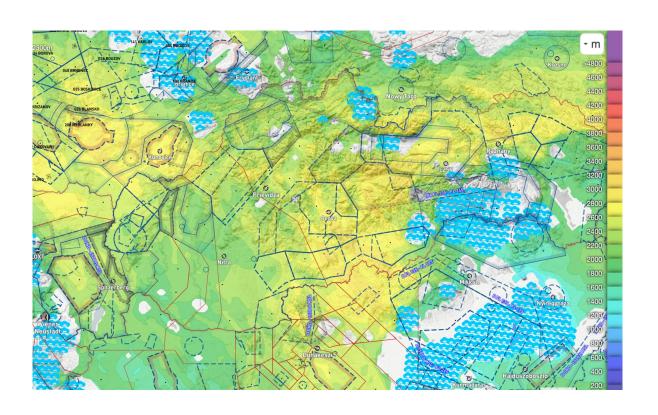

# **CUMULUS CHART (11:00)**

# CUMULUS CHART (14:00)

# **CUMULUS CHART (17:00)**