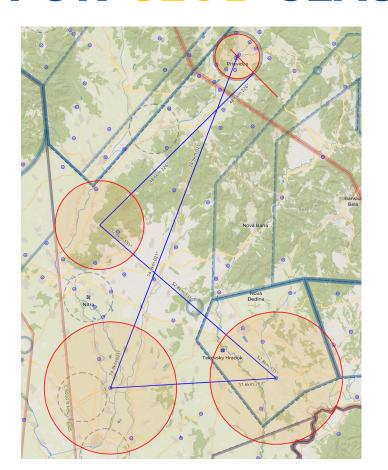

#### TASK FOR CLUB CLASS

**AAT** 

**Task time: 02:15** 

Total:

149.97 km / 283.47 km

(213.91 km)

### TASK FOR STANDARD CLASS

**AAT** 

**Task time: 02:15** 

**Total:** 

152.72 km / 283.92 km

(214.26 km)

# **TASK OVERLAY**