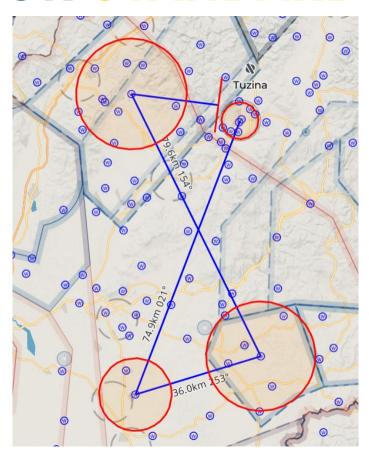

# DAILY BRIEFING

**COMPETITION DAY 6 - 11/07/2025** 







#### **WEATHER**





# **SYNOPTICS**





## DAY USABILITY





# **SATELLITE (8:00-8:45)**





# CLOUD COVER (11:00loc)





# CLOUD COVER (14:00loc)





# **PRECIPITATION**





# SURFACE WIND (11:00)





# SURFACE WIND (14:00)





# WIND 1200m MSL (11:00)





# WIND 1200m MSL (14:00)





# **CUMULUS CHART (11:00)**





# CUMULUS CHART (14:00)





# **CUMULUS CHART (17:00)**





#### TASK FOR CLUB CLASS



**AAT** 

**Task time: 02:15** 

Total:

149.97 km / 283.47 km

(213.91 km)



### TASK FOR STANDARD CLASS



**AAT** 

**Task time: 02:15** 

**Total:** 

152.72 km / 283.92 km

(214.26 km)



# **TASK OVERLAY**





# **AIRSPACE**





#### **GRID ORDER RWY 22**





#### **FREQUENCIES**

- **★** TAKE OFF FREQUENCY: 122,605
- **★ 30** MINUTES AFTER START LINE OPENING &

FOR FINISHES: **123**,055



#### **TAKE-OFF RWY 22**





#### **RELEASE SECTORS**





### **LANDING RWY 04**







#### START PROCEDURE

- **★** PEV WAIT TIME 10 MINUTES
- **★** PEV START WINDOW 5 MINUTES
- ★ MAXIMUM NUMBER OF STARTS THREE (3)

**★** PRE-START ALTITUDE LIMIT

NOT SET FOR TODAY



#### START LINE OPENING

START LINE WILL OPEN

**30 MINUTES** 

AFTER LAST LAUNCH IN CLASS



#### FINISH RING

- ★ FINISH RING: 5 km
- ★ HEIGHT ON RING: 460 m AMSL



#### IGC FILE DELIVERY

★ SEND ALL FILES TO

# igcprievidza@gma