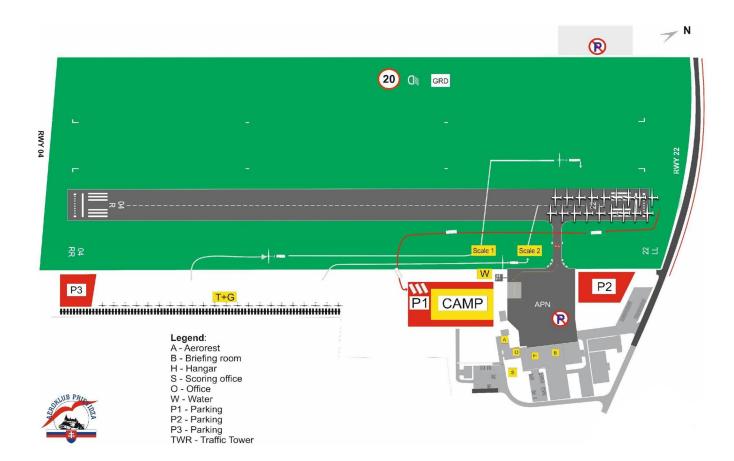

#### **GRID ORDER RWY 22**

#### **TAKE-OFF RWY 22**

#### **RELEASE SECTORS**

### **LANDING RWY 04**