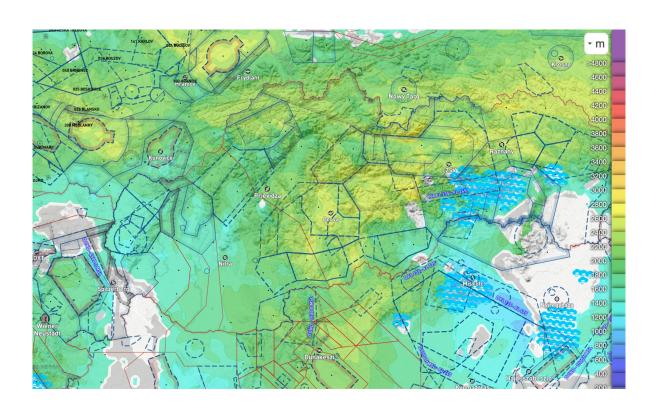

# **CUMULUS CHART (11:00)**

# CUMULUS CHART (14:00)

# **CUMULUS CHART (17:00)**