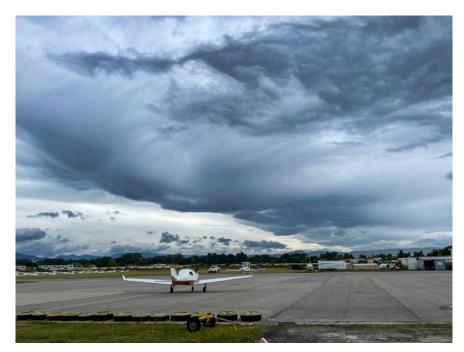

TAKE-OFF RWY 22**





#### **RELEASE SECTORS**





### **LANDING RWY 04**







#### START PROCEDURE

- **★** PEV WAIT TIME 10 MINUTES
- **★** PEV START WINDOW 5 MINUTES
- ★ MAXIMUM NUMBER OF STARTS THREE (3)

**★** PRE-START ALTITUDE LIMIT

NOT SET FOR TODAY



#### START LINE OPENING

START LINE WILL OPEN

**30 MINUTES** 

AFTER LAST LAUNCH IN CLASS



#### FINISH RING

- ★ FINISH RING: 5 km
- ★ HEIGHT ON RING: 460 m AMSL



#### IGC FILE DELIVERY

★ SEND ALL FILES TO

# igcprievidza@gmail.com

- ★ FILE DELIVERY TIME 45 MIN AFTER LANDING
- ★ INCLUDE CN IN EMAIL SUBJECT



#### YESTERDAY WRAP-UP

★ THANK YOU FOR SMOOTH DE-GRIDDING



#### KIND REMINDER

- **★** FLY SAFELY
- ★ LONG LANDINGS
- **★** FOLLOW LANDING PROCEDURES
- ★ LEAVE THE RWY ASAP AFTER LANDING



### PHOTOS OF THE DAY



credit to: Nicolas CAUDRELIER



credit to: Antonio KALIK































# Tweed Cliding

# Have a nice flight!