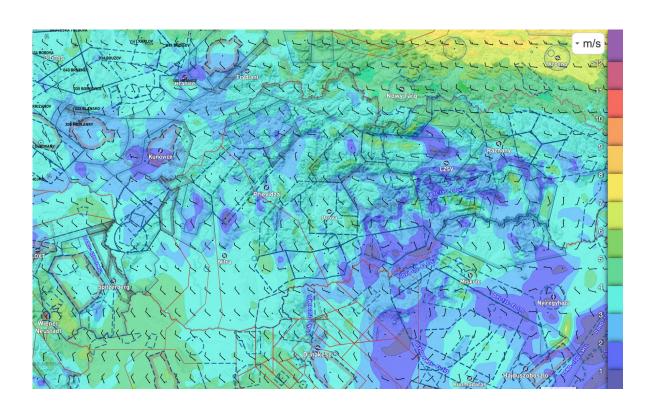

# DAILY BRIEFING

**COMPETITION DAY 6 - 11/07/2025** 







#### **WEATHER**





# **SYNOPTICS**





## DAY USABILITY





# **SATELLITE (8:00-8:45)**





# CLOUD COVER (11:00loc)





# CLOUD COVER (14:00loc)





# **PRECIPITATION**





# SURFACE WIND (11:00)





# SURFACE WIND (14:00)





# WIND 1200m MSL (11:00)





# WIND 1200m MSL (14:00)





# **CUMULUS CHART (11:00)**





# CUMULUS CHART (14:00)





# **CUMULUS CHART (17:00)**





#### TASK FOR CLUB CLASS



**AAT** 

**Task time: 02:15** 

Total:

149.97 km / 283.47 km

(213.91 km)



### TASK FOR STANDARD CLASS



**AAT** 

**Task time: 02:15** 

**Total:** 

152.72 km / 283.92 km

(214.26 km)



# **TASK OVERLAY**





# **AIRSPACE**





#### **GRID ORDER RWY 22**





#### **FREQUENCIES**

- **★** TAKE OFF FREQUENCY: 122,605
- **★ 30** MINUTES AFTER START LINE OPENING &

FOR FINISHES: **123**,055



#### **TAKE-OFF RWY 22**





#### **RELEASE SECTORS**





### **LANDING RWY 04**







#### START PROCEDURE

- **★** PEV WAIT TIME 10 MINUTES
- **★** PEV START WINDOW 5 MINUTES
-