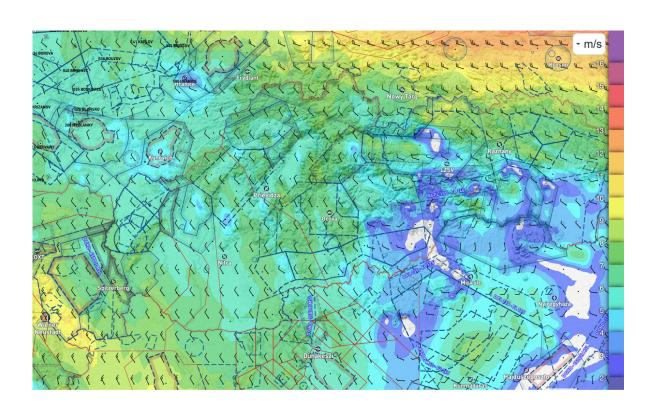

# DAILY BRIEFING

**COMPETITION DAY 6 - 11/07/2025** 







#### **WEATHER**





# **SYNOPTICS**





## DAY USABILITY





# **SATELLITE (8:00-8:45)**





# CLOUD COVER (11:00loc)





# CLOUD COVER (14:00loc)





# **PRECIPITATION**





# SURFACE WIND (11:00)





# SURFACE WIND (14:00)





# WIND 1200m MSL (11:00)





# WIND 1200m MSL (14:00)





# **CUMULUS CHART (11:00)**





# CUMULUS CHART (14:00)





# **CUMULUS CHART (17:00)**





#### TASK FOR CLUB CLASS



**AAT** 

**Task time: 02:15** 

Total:

149.97 km / 283.47 km

(213.91 km)



### TASK FOR STANDARD CLASS



**AAT** 

**Task time: 02:15** 

**Total:** 

152.72 km / 283.92 km

(214.26 km)



# **TASK OVERLAY**





# **AIRSPACE**





#### **GRID ORDER RWY 22**





#### **FREQUENCIES**

- **★** TAKE OFF FREQUENCY: 122,605
- **★ 30** MINUTES AFTER START LINE OPENING &

FOR FINISHES: **123**,055



#### **TAKE-OFF RWY 22**





#### **RELEASE SECTORS**





### **LANDING RWY 04**







#### START PROCEDURE

- **★** PEV WAIT TIME 10 MINUTES
- **★** PEV START WINDOW 5 MINUTES
- ★ MAXIMUM NUMBER OF STARTS THREE (3)

**★** PRE-START ALT