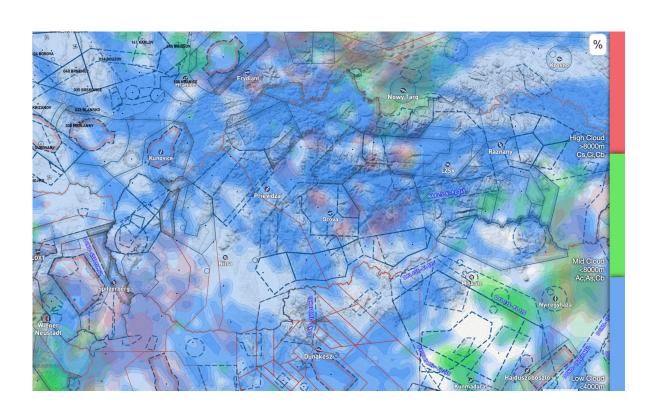

# DAILY BRIEFING

**COMPETITION DAY 6 - 11/07/2025** 







#### **WEATHER**





# **SYNOPTICS**





## DAY USABILITY





# **SATELLITE (8:00-8:45)**





# CLOUD COVER (11:00loc)





# CLOUD COVER (14:00loc)





# **PRECIPITATION**





# SURFACE WIND (11:00)





# SURFACE WIND (14:00)





# WIND 1200m MSL (11:00)





# WIND 1200m MSL (14:00)





# **CUMULUS CHART (11:00)**





# CUMULUS CHART (14:00)





# **CUMULUS CHART (17:00)**





#### TASK FOR CLUB CLASS



**AAT** 

**Task time: 02:15** 

Total:

149.97 km / 283.47 km

(213.91 km)



### TASK FOR STANDARD CLASS



**AAT** 

**Task time: 02:15** 

**Total:** 

152.72 km / 283.92 km

(214.26 km)



# **TASK OVERLAY**





# **AIRSPACE**





#### **GRID ORDER RWY 22**





#### **FREQUENCIES**

- **★** TAKE OFF FREQUENCY: 122,605
- **★ 30** MINUTES AFTER START LINE OPENING &

FOR FINISHES: **123**,055



#### **TAKE-OFF RWY 22**





#### **RELEASE SECTORS**





### **LANDING RWY 04**







#### START PROCEDURE

- **★** PEV WAIT