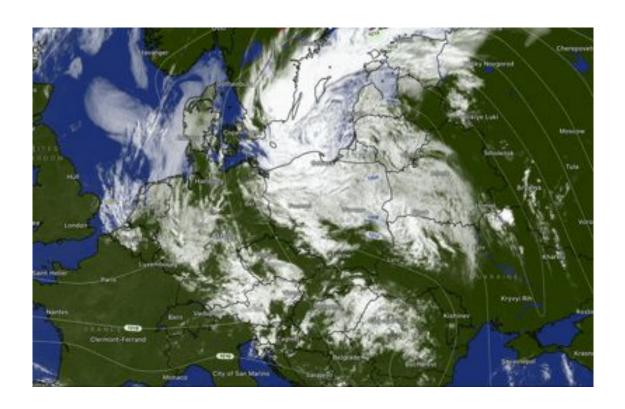

# DAILY BRIEFING

**COMPETITION DAY 6 - 11/07/2025** 







#### **WEATHER**





# **SYNOPTICS**





## DAY USABILITY





# **SATELLITE (8:00-8:45)**





# CLOUD COVER (11:00loc)





# CLOUD COVER (14:00loc)





# **PRECIPITATION**





# SURFACE WIND (11:00)





# SURFACE WIND (14:00)





# WIND 1200m MSL (11:00)





# WIND 1200m MSL (14:00)





# **CUMULUS CHART (11:00)**





# CUMULUS CHART (14:00)





# **CUMULUS CHART (17:00)**





#### TASK FOR CLUB CLASS



**AAT** 

**Task time: 02:15** 

Total:

149.97 km / 283.47 km

(213.91 km)



### TASK FOR STANDARD CLASS



**AAT** 

**Task time: 02:15** 

**Total:** 

152.72 km / 283.92 km

(214.26 km)



# **TASK OVERLAY**





# **AIRSPACE**





#### **GRID ORDER RWY 22**





#### **FREQUENCIES**

- **★** TAKE OFF FREQUENCY: 122,605
- **★ 30** MINUTES AFTER START LINE OPENING &

FOR FINISHES: **123**,055



#### **TAKE-OFF RWY 22**





#### **RELEASE SECTORS**





### **LA