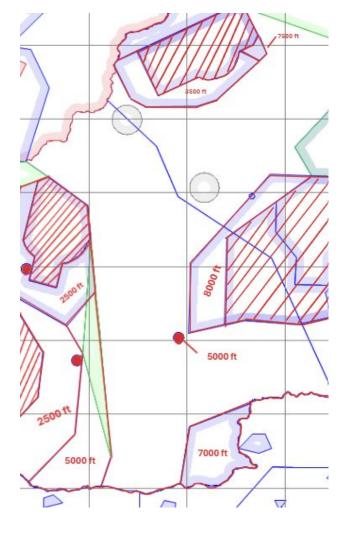

# DAILY BRIEFING

**COMPETITION DAY 6 - 11/07/2025** 







#### **WEATHER**





# **SYNOPTICS**





## DAY USABILITY





# **SATELLITE (8:00-8:45)**





# CLOUD COVER (11:00loc)





# CLOUD COVER (14:00loc)





# **PRECIPITATION**





# SURFACE WIND (11:00)





# SURFACE WIND (14:00)





# WIND 1200m MSL (11:00)





# WIND 1200m MSL (14:00)





# **CUMULUS CHART (11:00)**





# CUMULUS CHART (14:00)





# **CUMULUS CHART (17:00)**





#### TASK FOR CLUB CLASS



**AAT** 

**Task time: 02:15** 

Total:

149.97 km / 283.47 km

(213.91 km)



### TASK FOR STANDARD CLASS



**AAT** 

**Task time: 02:15** 

**Total:** 

152.72 km / 283.92 km

(214.26 km)



# **TASK OVERLAY**





# **AIRSPACE**





#### **GRID ORDER RWY 22**





#### **FREQUENCIES**

- **★** TAKE OFF FREQUENCY: 122,605
- **★ 30** MINUTES AFTER START LINE OPENING &

FOR FINISHES: **123**,055



#### **TAKE-OFF RWY 22**





#### **RELEASE SECTORS**





### **LANDING RWY 04**







#### START PROCEDURE

- **★** PEV WAIT TIME 10 MINUTES
- **★** PEV START WINDOW 5 MINUTES
- ★ MAXIMUM NUMBER OF STARTS THREE (3)

**★** PRE-START ALTITUDE LIMIT

NOT SET FOR TODAY



#### START LINE OPENING

START LINE WILL OPEN

**30 MINUTES** 

AFTER LAST LAUNCH IN CLASS



#### FINISH RING

- ★ FINISH RING: 5 km
- ★ HEIGHT ON RING: 460 m AMSL



#### IGC FILE DELIVERY

★ SEND ALL FILES TO

# igcprievidza@gmail.com

- ★ FILE DELIVERY TIME 45 MIN AFTER LANDING
- ★ INCLUDE CN IN EMAIL SUBJECT



#### YESTERDAY WRAP-UP

★ THANK YOU FOR