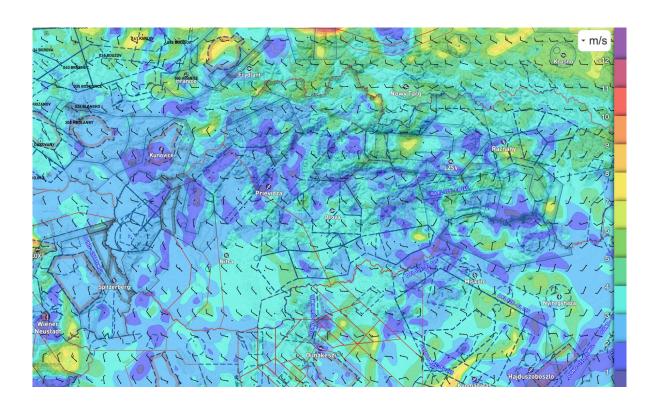

# DAILY BRIEFING

**COMPETITION DAY 6 - 11/07/2025** 







#### **WEATHER**





# **SYNOPTICS**





## DAY USABILITY





# **SATELLITE (8:00-8:45)**





# CLOUD COVER (11:00loc)





# CLOUD COVER (14:00loc)





# **PRECIPITATION**





# SURFACE WIND (11:00)





# SURFACE WIND (14:00)





# WIND 1200m MSL (11:00)





# WIND 1200m MSL (14:00)





# **CUMULUS CHART (11:00)**





# CUMULUS CHART (14:00)





# **CUMULUS CHART (17:00)**





#### TASK FOR CLUB CLASS



**AAT** 

**Task time: 02:15** 

Total:

149.97 km / 283.47 km

(213.91 km)



### TASK FOR STANDARD CLASS



**AAT** 

**Task time: 02:15** 

**Total:** 

152.72 km / 283.92 km

(214.26 km)



# **TASK OVERLAY**





# **AIRSPACE**





#### **GRID ORDER RWY 22**





#### **FREQUENCIES**

- **★** TAKE OFF FREQUENCY: 122,605
- **★ 30** MINUTES AFTER START LINE OPENING &

FOR FINISHES: **123**,055



#### **TAKE-OFF RWY 22**





#### **RELEASE SECTORS**





### **LANDING RWY 04**







#### START PROCEDURE

- **★** PEV WAIT TIME 10 MINUTES
- **★** PEV START WINDOW 5 MINUTES
- ★ MAXIMUM NUMBER OF STARTS