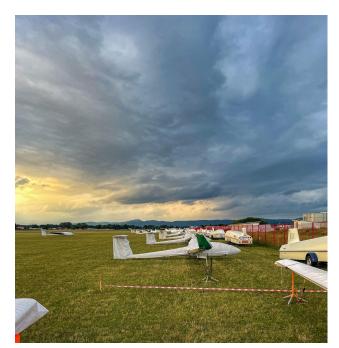

EASE SECTORS**





### **LANDING RWY 04**







#### START PROCEDURE

- **★** PEV WAIT TIME 10 MINUTES
- **★** PEV START WINDOW 5 MINUTES
- ★ MAXIMUM NUMBER OF STARTS THREE (3)

**★** PRE-START ALTITUDE LIMIT

NOT SET FOR TODAY



#### START LINE OPENING

START LINE WILL OPEN

**30 MINUTES** 

AFTER LAST LAUNCH IN CLASS



#### FINISH RING

- ★ FINISH RING: 5 km
- ★ HEIGHT ON RING: 460 m AMSL



#### IGC FILE DELIVERY

★ SEND ALL FILES TO

# igcprievidza@gmail.com

- ★ FILE DELIVERY TIME 45 MIN AFTER LANDING
- ★ INCLUDE CN IN EMAIL SUBJECT



#### YESTERDAY WRAP-UP

★ THANK YOU FOR SMOOTH DE-GRIDDING



#### KIND REMINDER

- **★** FLY SAFELY
- ★ LONG LANDINGS
- **★** FOLLOW LANDING PROCEDURES
- ★ LEAVE THE RWY ASAP AFTER LANDING



### PHOTOS OF THE DAY



credit to: Nicolas CAUDRELIER



credit to: Antonio KALIK































# Tweed Cliding

# Have a nice flight!