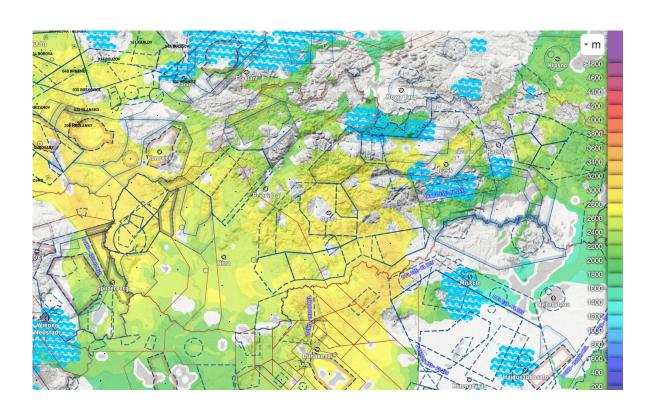

# **CUMULUS CHART (11:00)**

# CUMULUS CHART (14:00)

# **CUMULUS CHART (17:00)**