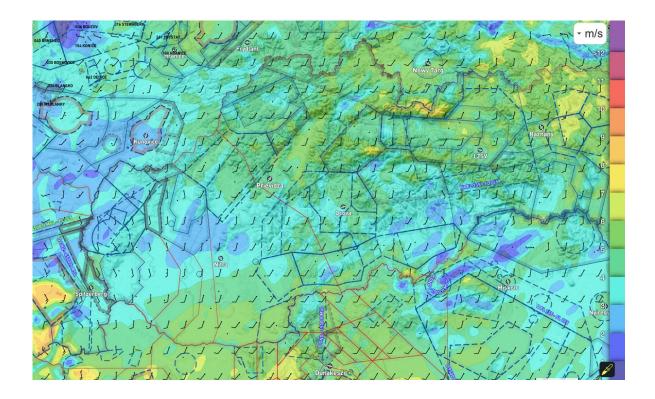

## WIND 1200m MSL (11:30)

## WIND 1200m MSL (16:00)

Meteogram PRIEVIDZA na nedele 13.07.2025