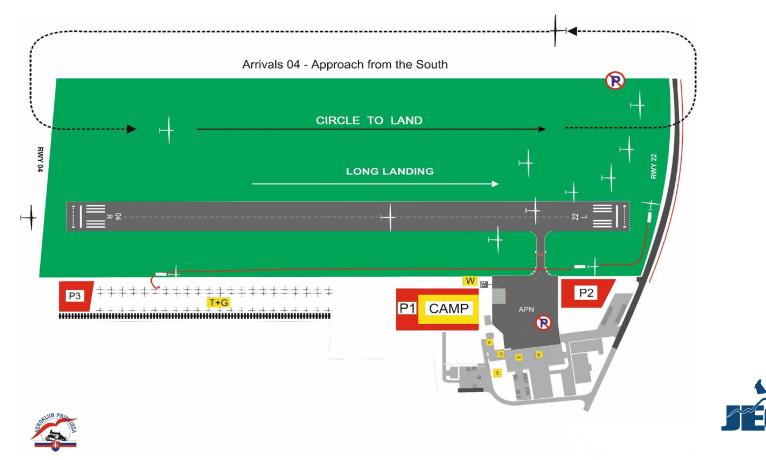

## CLOUD COVER (17:30loc)





## **PRECIPITATION (18:00)**





## **CAPE (14:00)**





## **STORMS (16:00)**





## SURFACE WIND (11:30)





## SURFACE WIND (16:00)





## WIND 1200m MSL (11:30)





## WIND 1200m MSL (16:00)





Meteogram PRIEVIDZA na nedele 13.07.2025





## **CUMULUS CHART (11:00)**





## **CUMULUS CHART (14:00)**





## CUMULUS CHART (17:00)





### TASK FOR CLUB CLASS



Racing task Total: 275.32 km



#### **TASK FOR STANDARD CLASS**



Racing task Total: 284.23 km



## **TASK OVERLAY**



## AIRSPACE





#### **GRID ORDER RWY 22**





#### FREQUENCIES

#### ★ TAKE OFF FREQUENCY: 122,605

#### ★ **30** MINUTES AFTER START LINE OPENING &

#### FOR FINISHES: 123,055



#### **TAKE-OFF RWY 22**





#### **RELEASE SECTORS**





#### LANDING RWY 04



#### **START PROCEDURE**

- ★ PEV WAIT TIME 10 MINUTES
- ★ PEV START WINDOW 5 MINUTES
- ★ MAXIMUM NUMBER OF STARTS THREE (3)

## ★ PRE-START ALTITUDE LIMIT 1800 m AMSL



#### **START LINE OPENING**

## START LINE WILL OPEN 30 MINUTES

#### AFTER LAST LAUNCH IN CLASS



#### **FINISH RING**

# ★ FINISH RING: 5 km ★ HEIGHT ON RING: 460 m AMSL



#### **IGC FILE DELIVERY**

#### ★ SEND ALL FILES TO

## igcprievidza@gmail.com

#### ★ FILE DELIVERY TIME **45 MIN** AFTER LANDING

#### ★ INCLUDE CN IN EMAIL SUBJECT



#### **YESTERDAY WRAP-UP**

- ★ THANK YOU FOR LONG AND SAFE LANDINGS
- ★ DO NOT CREATE OBSTACLES ON RWY, PARK
  - AT DESIGNATED PARKING SPOTS
- ★ MEDIA TEAM THANK YOU FOR COOPERATION



#### **KIND REMINDER**

- ★ LOOK OUT, LOOK OUT, LOOK OUT
- ★ FOLLOW LANDING PROCEDURES
- ★ LEA