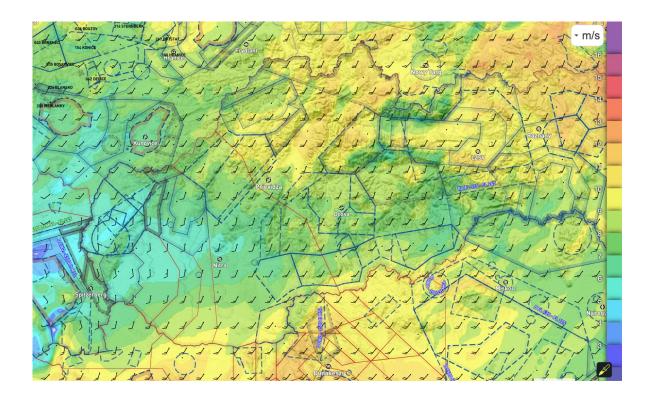

up> place MICHAELA KRIZOVA A3 [CZE]

3<sup>rd</sup> place VIT MORKOVSKY CX [CZE]



DAY **7** - 12/07/2025



#### **STANDARD CLASS DAILY WINNERS**



2<sup>nd</sup> place ANTONI ZAWIRSKI LOT [POL]



1<sup>st</sup> place LUKAS KRIZ AU [CZE]

2<sup>nd</sup> place MACIEJ KOWALSKI I [POL]



DAY **7** - 12/07/2025





@paputchapizzabar www.paputchapizzabar.sk

Jozefa Gregora Tajovského 770, 971 01 Prievidza



#### WEATHER





## **SYNOPTICS**





## DAY USABILITY





## SATELLITE (8:30-9:30)





## CLOUD COVER (11:30loc)





## CLOUD COVER (15:00loc)





## CLOUD COVER (17:30loc)





## **PRECIPITATION (18:00)**





## **CAPE (14:00)**





## **STORMS (16:00)**





## SURFACE WIND (11:30)





## SURFACE WIND (16:00)





## WIND 1200m MSL (11:30)





## WIND 1200m MSL (16:00)





Meteogram PRIEVIDZA na nedele 13.07.2025





## **CUMULUS CHART (11:00)**





## **CUMULUS CHART (14:00)**





## CUMULUS CHART (17:00)





### TASK FOR CLUB CLASS



Racing task Total: 275.32 km



#### **TASK FOR STANDARD CLASS**



Racing task Total: 284.23 km



## **TASK OVERLAY**



## AIRSPACE





#### **GRID ORDER RWY 22**





#### FREQUENCIES

#### ★ TAKE OFF FREQUENCY: 122,605

#### ★ **30** MINUTES AFTER START LINE OPENING &

#### FOR FINISHES: 123,055



#### **TAKE-OFF RWY 22**





#### **RELEASE SECTORS**





#### LANDING RWY 04



#### **START PROCEDURE**

- ★ PEV WAIT TIME 10 MINUTES
- ★ PEV START WINDOW 5 MINUTES
- ★ MAXIMUM NUMBER OF STARTS THREE (3)

## ★ PRE-START ALTITUDE LIMIT 1800 m AMSL



#### **START LINE OPENING**

## START LINE WILL OPEN 30 MINUTES