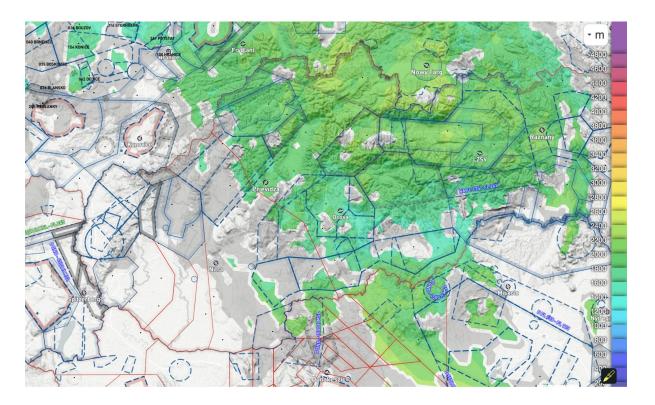

DAY **7** - 12/07/2025



#### **STANDARD CLASS DAILY WINNERS**



2<sup>nd</sup> place ANTONI ZAWIRSKI LOT [POL]



1<sup>st</sup> place LUKAS KRIZ AU [CZE]

2<sup>nd</sup> place MACIEJ KOWALSKI I [POL]



DAY **7** - 12/07/2025





@paputchapizzabar www.paputchapizzabar.sk

Jozefa Gregora Tajovského 770, 971 01 Prievidza



#### WEATHER





## **SYNOPTICS**





## DAY USABILITY





## SATELLITE (8:30-9:30)





## CLOUD COVER (11:30loc)





## CLOUD COVER (15:00loc)





## CLOUD COVER (17:30loc)





## **PRECIPITATION (18:00)**





## **CAPE (14:00)**





## **STORMS (16:00)**





## SURFACE WIND (11:30)





## SURFACE WIND (16:00)





## WIND 1200m MSL (11:30)





## WIND 1200m MSL (16:00)





Meteogram PRIEVIDZA na nedele 13.07.2025





## **CUMULUS CHART (11:00)**





## **CUMULUS CHART (14:00)**





## CUMULUS CHART (17:00)





### TASK FOR CLUB CLASS



Racing task Total: 275.32 km



#### **TASK FOR STANDARD CLASS**



Racing task Total: 284.23 km



## **TASK OVERLAY**



## AIRSPACE





#### **GRID ORDER RWY 22**





#### FREQUENCIES

#### ★ TAKE OFF FREQUENCY: 122,605

#### ★ **30** MINUTES AFTER START LINE OPENING &

#### FOR FINISHES: 123,055



#### **TAKE-OFF RWY 22**





#### **RELEASE SECTORS**





#### LANDING RWY 04



#### **START PROCEDURE**

- ★ PEV WAIT TIME 10 MINUTES
- ★ PEV START WINDOW 5 MINUTES
- ★ MAXIMUM NUMBER OF STARTS THREE (3)

## ★ PRE-START ALTITUDE LIMIT 1800 m AMSL



#### **START LINE OPENING**

## START LINE WILL OPEN 30 MINUTES

#### AFTER LAST LAUNCH IN CLASS



#### **FINISH RING**

# ★ FINISH RING: 5 km ★