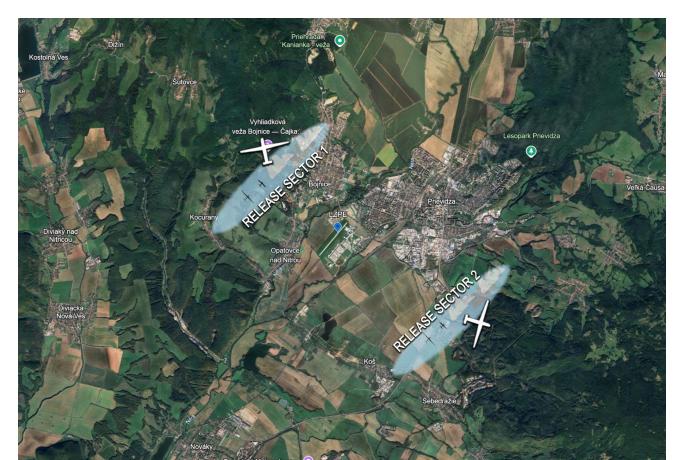

# CLOUD COVER (15:00loc)





## CLOUD COVER (17:30loc)





## **PRECIPITATION (18:00)**





## **CAPE (14:00)**





## **STORMS (16:00)**





## SURFACE WIND (11:30)





## SURFACE WIND (16:00)





## WIND 1200m MSL (11:30)





## WIND 1200m MSL (16:00)





Meteogram PRIEVIDZA na nedele 13.07.2025





## **CUMULUS CHART (11:00)**





## **CUMULUS CHART (14:00)**





## CUMULUS CHART (17:00)





### TASK FOR CLUB CLASS



Racing task Total: 275.32 km



#### **TASK FOR STANDARD CLASS**



Racing task Total: 284.23 km



## **TASK OVERLAY**



## AIRSPACE





#### **GRID ORDER RWY 22**





#### FREQUENCIES

#### ★ TAKE OFF FREQUENCY: 122,605

#### ★ **30** MINUTES AFTER START LINE OPENING &

#### FOR FINISHES: 123,055



#### **TAKE-OFF RWY 22**





#### **RELEASE SECTORS**





#### LANDING RWY 04



#### **START PROCEDURE**

- ★ PEV WAIT TIME 10 MINUTES
- ★ PEV START WINDOW 5 MINUTES
- ★ MAXIMUM NUMBER OF STARTS THREE (3)

## ★ PRE-START ALTITUDE LIMIT 1800 m AMSL



#### **START LINE OPENING**

## START LINE WILL OPEN 30 MINUTES

#### AFTER LAST LAUNCH IN CLASS



#### **FINISH RING**

# ★ FINISH RING: 5 km ★ HEIGHT ON RING: 460 m AMSL



#### **IGC FILE DELIVERY**

#### ★ SEND ALL FILES TO

## igcprievidza@gmail.com

#### ★ FILE DELIVERY TIME **45 MIN** AFTER LANDING

#### ★ INCLUDE CN IN EMAIL SUBJECT



#### **YESTERDAY WRAP-UP**

- ★ THANK YOU FOR LONG AND SAFE LANDINGS
- ★ DO NOT CREATE OBSTACLES ON RWY, PARK
  - AT DESIGNATED PARKING SPOTS
- ★ MEDIA TEAM THANK YOU FOR COOPERATION



#### **KIND REMINDER**

- ★ LOOK OUT, LOOK OUT, LOOK OUT
- ★ FOLLOW L