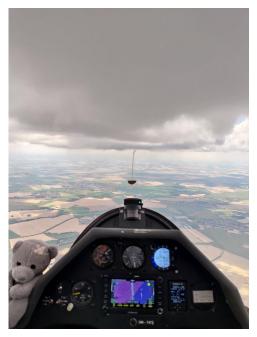

PEV START WINDOW 5 MINUTES
- ★ MAXIMUM NUMBER OF STARTS THREE (3)

## ★ PRE-START ALTITUDE LIMIT 1800 m AMSL



#### **START LINE OPENING**

## START LINE WILL OPEN 30 MINUTES

#### AFTER LAST LAUNCH IN CLASS



#### **FINISH RING**

# ★ FINISH RING: 5 km ★ HEIGHT ON RING: 460 m AMSL



#### **IGC FILE DELIVERY**

#### ★ SEND ALL FILES TO

## igcprievidza@gmail.com

#### ★ FILE DELIVERY TIME **45 MIN** AFTER LANDING

#### ★ INCLUDE CN IN EMAIL SUBJECT



#### **YESTERDAY WRAP-UP**

- ★ THANK YOU FOR LONG AND SAFE LANDINGS
- ★ DO NOT CREATE OBSTACLES ON RWY, PARK
  - AT DESIGNATED PARKING SPOTS
- ★ MEDIA TEAM THANK YOU FOR COOPERATION



#### **KIND REMINDER**

- ★ LOOK OUT, LOOK OUT, LOOK OUT
- ★ FOLLOW LANDING PROCEDURES
- ★ LEAVE THE RWY ASAP AFTER LANDING



#### **PHOTOS OF THE DAY**



credit to: Michaela ŠOLTÝSOVÁ











JONKER SAILPLANES



























## Have a nice flight!