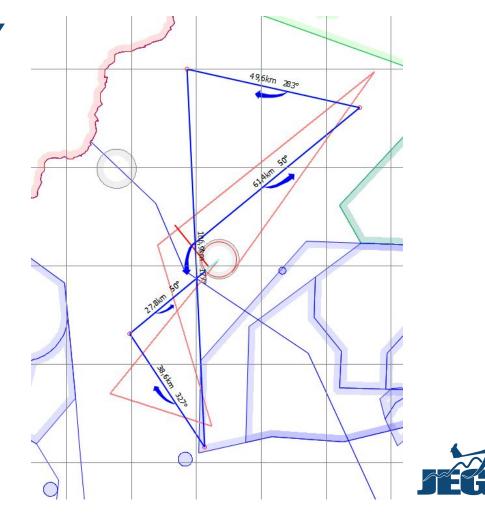

### TASK FOR CLUB CLASS

Racing task Total: 275.32 km

#### **TASK FOR STANDARD CLASS**

Racing task Total: 284.23 km

## **TASK OVERLAY**