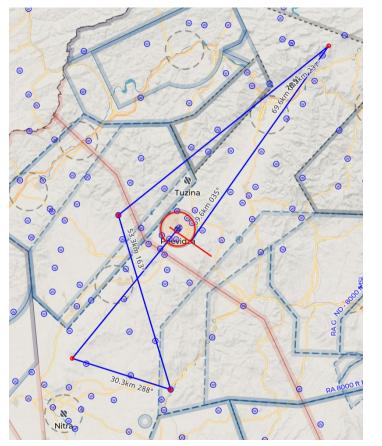

NTONI ZAWIRSKI LOT [POL]



1<sup>st</sup> place LUKAS KRIZ AU [CZE]

2<sup>nd</sup> place MACIEJ KOWALSKI I [POL]



DAY **7** - 12/07/2025





@paputchapizzabar www.paputchapizzabar.sk

Jozefa Gregora Tajovského 770, 971 01 Prievidza



#### WEATHER





## **SYNOPTICS**





## DAY USABILITY





## SATELLITE (8:30-9:30)





## CLOUD COVER (11:30loc)





## CLOUD COVER (15:00loc)





## CLOUD COVER (17:30loc)





## **PRECIPITATION (18:00)**





## **CAPE (14:00)**





## **STORMS (16:00)**





## SURFACE WIND (11:30)





## SURFACE WIND (16:00)





## WIND 1200m MSL (11:30)





## WIND 1200m MSL (16:00)





Meteogram PRIEVIDZA na nedele 13.07.2025





## **CUMULUS CHART (11:00)**





## **CUMULUS CHART (14:00)**





## CUMULUS CHART (17:00)





### TASK FOR CLUB CLASS



Racing task Total: 275.32 km



#### **TASK FOR STANDARD CLASS**



Racing task Total: 284.23 km



## **TASK OVERLAY**



## AIRSPACE





#### **GRID ORDER RWY 22**





#### FREQUENCIES

#### ★ TAKE OFF FREQUENCY: 122,605

#### ★ **30** MINUTES AFTER START LINE OPENING &

#### FOR FINISHES: 123,055



#### **TAKE-OFF RWY 22**





#### **RELEASE SECTORS**





#### LANDING RWY 04



#### **START PROCEDURE**

- ★ PEV WAIT TIME 10 MINUTES
- ★ PEV START WINDOW 5 MINUTES
- ★ MAXIMUM NUMBER OF STARTS THREE (3)

## ★ PRE-START ALTITUDE LIMIT 1800 m AMSL



#### **START LINE OPENING**

## START LINE WILL OPEN 30 MINUTES

#### AFTER LAST LAUNCH IN CLASS



#### **FINISH RING**

# ★ FINISH RING: 5 km ★ HEIGHT ON RING: 460 m AMSL



#### **IGC FILE DELIVERY**

#### ★ SEND ALL FILES TO

## igcpr