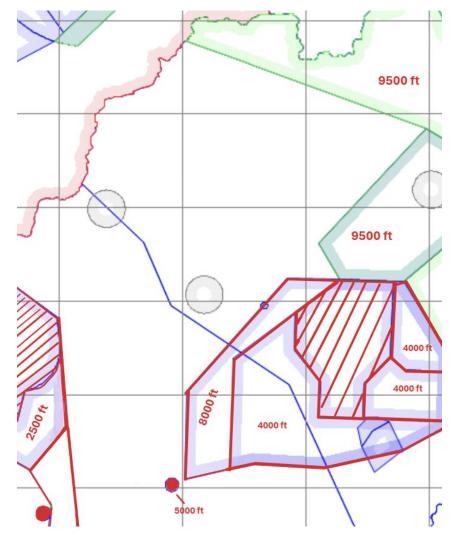

25





@paputchapizzabar www.paputchapizzabar.sk

Jozefa Gregora Tajovského 770, 971 01 Prievidza



#### WEATHER





## **SYNOPTICS**





## DAY USABILITY





## SATELLITE (8:30-9:30)





## CLOUD COVER (11:30loc)





## CLOUD COVER (15:00loc)





## CLOUD COVER (17:30loc)





## **PRECIPITATION (18:00)**





## **CAPE (14:00)**





## **STORMS (16:00)**





## SURFACE WIND (11:30)





## SURFACE WIND (16:00)





## WIND 1200m MSL (11:30)





## WIND 1200m MSL (16:00)





Meteogram PRIEVIDZA na nedele 13.07.2025





## **CUMULUS CHART (11:00)**





## **CUMULUS CHART (14:00)**





## CUMULUS CHART (17:00)





### TASK FOR CLUB CLASS



Racing task Total: 275.32 km



#### **TASK FOR STANDARD CLASS**



Racing task Total: 284.23 km



## **TASK OVERLAY**



## AIRSPACE





#### **GRID ORDER RWY 22**





#### FREQUENCIES

#### ★ TAKE OFF FREQUENCY: 122,605

#### ★ **30** MINUTES AFTER START LINE OPENING &

#### FOR FINISHES: 123,055



#### **TAKE-OFF RWY 22**





#### **RELEASE SECTORS**





#### LANDING RWY 04



#### **START PROCEDURE**

- ★ PEV WAIT TIME 10 MINUTES
- ★ PEV START WINDOW 5 MINUTES
- ★ MAXIMUM NUMBER OF STARTS THREE (3)

## ★ PRE-START ALTITUDE LIMIT 1800 m AMSL



#### **START LINE OPENING**

## START LINE WILL OPEN 30 MINUTES

#### AFTER LAST LAUNCH IN CLASS



#### **FINISH RING**

# ★ FINISH RING: 5 km ★ HEIGHT ON RING: 460 m AMSL



#### **IGC FILE DELIVERY**

#### ★ SEND ALL FILES TO

## igcprievidza@gmail.com

#### ★ FILE DELIVERY TIME **45 MIN** AFTER LANDING

#### ★ INCLUDE CN IN EMAIL SUBJECT



#### **YESTERDAY WRAP-UP**

-