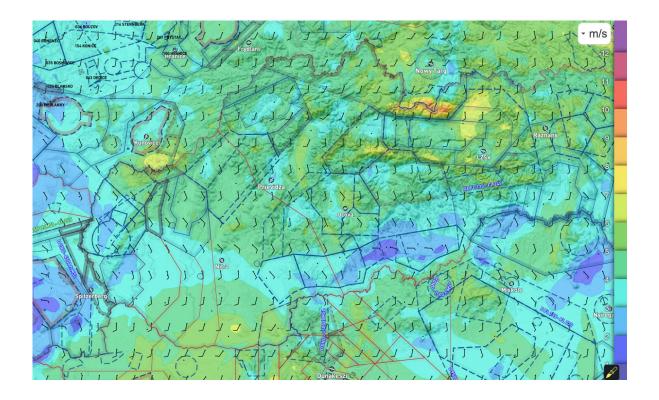

### **CLUB CLASS DAILY WINNERS**





2<sup>nd</sup> place JAN STASTNY NW [CZE] 1<sup>st</sup> place MICHAELA KRIZOVA A3 [CZE]

3<sup>rd</sup> place VIT MORKOVSKY CX [CZE]



DAY **7** - 12/07/2025



#### **STANDARD CLASS DAILY WINNERS**



2<sup>nd</sup> place ANTONI ZAWIRSKI LOT [POL]



1<sup>st</sup> place LUKAS KRIZ AU [CZE]

2<sup>nd</sup> place MACIEJ KOWALSKI I [POL]



DAY **7** - 12/07/2025





@paputchapizzabar www.paputchapizzabar.sk

Jozefa Gregora Tajovského 770, 971 01 Prievidza



#### WEATHER





## **SYNOPTICS**





## DAY USABILITY





## SATELLITE (8:30-9:30)





## CLOUD COVER (11:30loc)





## CLOUD COVER (15:00loc)





## CLOUD COVER (17:30loc)





## **PRECIPITATION (18:00)**





## **CAPE (14:00)**





## **STORMS (16:00)**





## SURFACE WIND (11:30)





## SURFACE WIND (16:00)





## WIND 1200m MSL (11:30)





## WIND 1200m MSL (16:00)





Meteogram PRIEVIDZA na nedele 13.07.2025





## **CUMULUS CHART (11:00)**





## **CUMULUS CHART (14:00)**





## CUMULUS CHART (17:00)





### TASK FOR CLUB CLASS



Racing task Total: 275.32 km



#### **TASK FOR STANDARD CLASS**



Racing task Total: 284.23 km



## **TASK OVERLAY**



## AIRSPACE





#### **GRID ORDER RWY 22**





#### FREQUENCIES

#### ★ TAKE OFF FREQUENCY: 122,605

#### ★ **30** MINUTES AFTER START LINE OPENING &

#### FOR FINISHES: 123,055



#### **TAKE-OFF RWY 22**





#### **RELEASE SECTORS**





#### LANDING RWY 04



#### **START PROCEDURE**

- ★ PEV WAIT TIME 10 MINUTES
- ★ PEV START WINDOW 5 MINUTES
- ★ MAXIMUM NUMBER OF STARTS THREE (3)

## ★ PRE-START ALTI