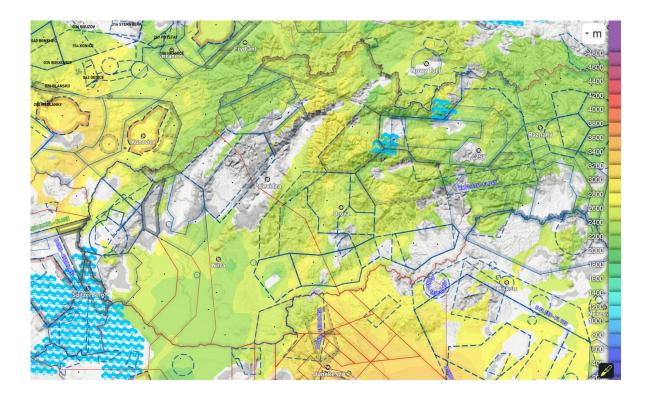

S**



2<sup>nd</sup> place ANTONI ZAWIRSKI LOT [POL]



1<sup>st</sup> place LUKAS KRIZ AU [CZE]

2<sup>nd</sup> place MACIEJ KOWALSKI I [POL]



DAY **7** - 12/07/2025





@paputchapizzabar www.paputchapizzabar.sk

Jozefa Gregora Tajovského 770, 971 01 Prievidza



#### WEATHER





## **SYNOPTICS**





## DAY USABILITY





## SATELLITE (8:30-9:30)





## CLOUD COVER (11:30loc)





## CLOUD COVER (15:00loc)





## CLOUD COVER (17:30loc)





## **PRECIPITATION (18:00)**





## **CAPE (14:00)**





## **STORMS (16:00)**





## SURFACE WIND (11:30)





## SURFACE WIND (16:00)





## WIND 1200m MSL (11:30)





## WIND 1200m MSL (16:00)





Meteogram PRIEVIDZA na nedele 13.07.2025





## **CUMULUS CHART (11:00)**





## **CUMULUS CHART (14:00)**





## CUMULUS CHART (17:00)





### TASK FOR CLUB CLASS



Racing task Total: 275.32 km



#### **TASK FOR STANDARD CLASS**



Racing task Total: 284.23 km



## **TASK OVERLAY**



## AIRSPACE





#### **GRID ORDER RWY 22**





#### FREQUENCIES

#### ★ TAKE OFF FREQUENCY: 122,605

#### ★ **30** MINUTES AFTER START LINE OPENING &

#### FOR FINISHES: 123,055



#### **TAKE-OFF RWY 22**





#### **RELEASE SECTORS**





#### LANDING RWY 04



#### **START PROCEDURE**

- ★ PEV WAIT TIME 10 MINUTES
- ★ PEV START WINDOW 5 MINUTES
- ★ MAXIMUM NUMBER OF STARTS THREE (3)

## ★ PRE-START ALTITUDE LIMIT 1800 m AMSL



#### **START LINE OPENING**

## START LINE WILL OPEN 30 MINUTES

#### AFTER LAST LAUNCH IN CLASS



#### **FINISH RING**

# ★ FINISH RING: 5 km ★ HEIGHT ON RING: 460 m AMSL



#### **IGC FILE DELIVERY**

####