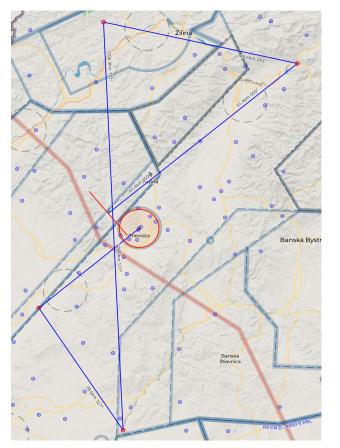

#### **TASK FOR STANDARD CLASS**

Racing task Total: 284.23 km

## **TASK OVERLAY**