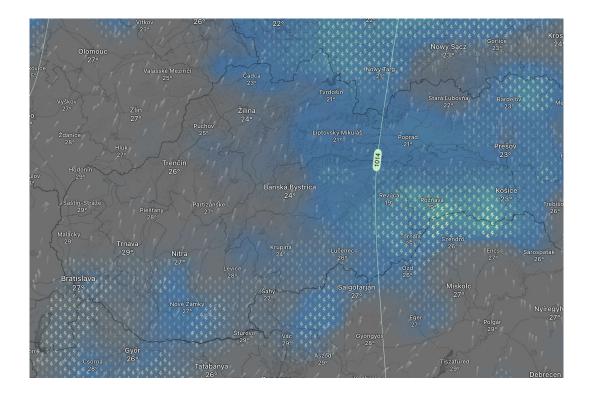

ION DAY 8 - 13/07/2025





#### **CLUB CLASS DAILY WINNERS**





2<sup>nd</sup> place JAN STASTNY NW [CZE] 1<sup>st</sup> place MICHAELA KRIZOVA A3 [CZE]

3<sup>rd</sup> place VIT MORKOVSKY CX [CZE]



DAY **7** - 12/07/2025



#### **STANDARD CLASS DAILY WINNERS**



2<sup>nd</sup> place ANTONI ZAWIRSKI LOT [POL]



1<sup>st</sup> place LUKAS KRIZ AU [CZE]

2<sup>nd</sup> place MACIEJ KOWALSKI I [POL]



DAY **7** - 12/07/2025





@paputchapizzabar www.paputchapizzabar.sk

Jozefa Gregora Tajovského 770, 971 01 Prievidza



#### WEATHER





## **SYNOPTICS**





## DAY USABILITY





## SATELLITE (8:30-9:30)





## CLOUD COVER (11:30loc)





## CLOUD COVER (15:00loc)





## CLOUD COVER (17:30loc)





## **PRECIPITATION (18:00)**





## **CAPE (14:00)**





## **STORMS (16:00)**





## SURFACE WIND (11:30)





## SURFACE WIND (16:00)





## WIND 1200m MSL (11:30)





## WIND 1200m MSL (16:00)





Meteogram PRIEVIDZA na nedele 13.07.2025





## **CUMULUS CHART (11:00)**





## **CUMULUS CHART (14:00)**





## CUMULUS CHART (17:00)





### TASK FOR CLUB CLASS



Racing task Total: 275.32 km



#### **TASK FOR STANDARD CLASS**



Racing task Total: 284.23 km



## **TASK OVERLAY**



## AIRSPACE





#### **GRID ORDER RWY 22**





#### FREQUENCIES

#### ★ TAKE OFF FREQUENCY: 122,605

#### ★ **30** MINUTES AFTER START LINE OPENING &

#### FOR FINISHES: 123,055



#### **TAKE-OFF RWY 22**





#### **RELEASE SECTORS**





#### LANDING RWY 04



#### **START PROCEDURE**

- ★ PEV WAIT TIME 10 MINUTES
- ★ PEV START WINDOW 5 MINUTES
- ★ MAXIMUM NUMBER OF STARTS T