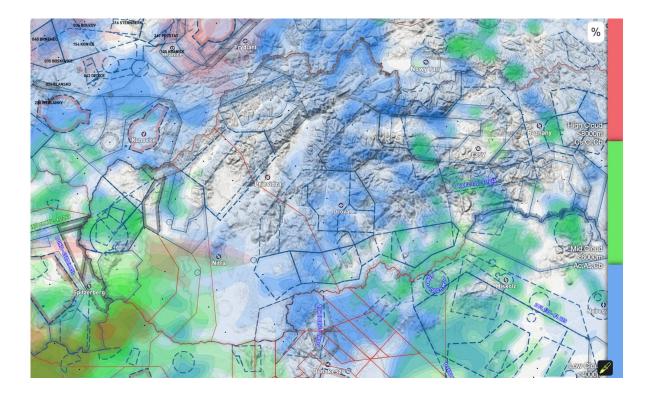

## DAILY BRIEFING COMPETITION DAY 8 - 13/07/2025





#### **CLUB CLASS DAILY WINNERS**





2<sup>nd</sup> place JAN STASTNY NW [CZE] 1<sup>st</sup> place MICHAELA KRIZOVA A3 [CZE]

3<sup>rd</sup> place VIT MORKOVSKY CX [CZE]



DAY **7** - 12/07/2025



#### **STANDARD CLASS DAILY WINNERS**



2<sup>nd</sup> place ANTONI ZAWIRSKI LOT [POL]



1<sup>st</sup> place LUKAS KRIZ AU [CZE]

2<sup>nd</sup> place MACIEJ KOWALSKI I [POL]



DAY **7** - 12/07/2025





@paputchapizzabar www.paputchapizzabar.sk

Jozefa Gregora Tajovského 770, 971 01 Prievidza



#### WEATHER





## **SYNOPTICS**





## DAY USABILITY





## SATELLITE (8:30-9:30)





## CLOUD COVER (11:30loc)





## CLOUD COVER (15:00loc)





## CLOUD COVER (17:30loc)





## **PRECIPITATION (18:00)**





## **CAPE (14:00)**





## **STORMS (16:00)**





## SURFACE WIND (11:30)





## SURFACE WIND (16:00)





## WIND 1200m MSL (11:30)





## WIND 1200m MSL (16:00)





Meteogram PRIEVIDZA na nedele 13.07.2025





## **CUMULUS CHART (11:00)**





## **CUMULUS CHART (14:00)**





## CUMULUS CHART (17:00)





### TASK FOR CLUB CLASS



Racing task Total: 275.32 km



#### **TASK FOR STANDARD CLASS**



Racing task Total: 284.23 km



## **TASK OVERLAY**



## AIRSPACE





#### **GRID ORDER RWY 22**





#### FREQUENCIES

#### ★ TAKE OFF FREQUENCY: 122,605

#### ★ **30** MINUTES AFTER START LINE OPENING &

#### FOR FINISHES: 123,055



#### **TAKE-OFF RWY 22**





#### **RELEASE SECTORS**





#### LANDING RWY 04



#### **START PROCEDURE**

- ★