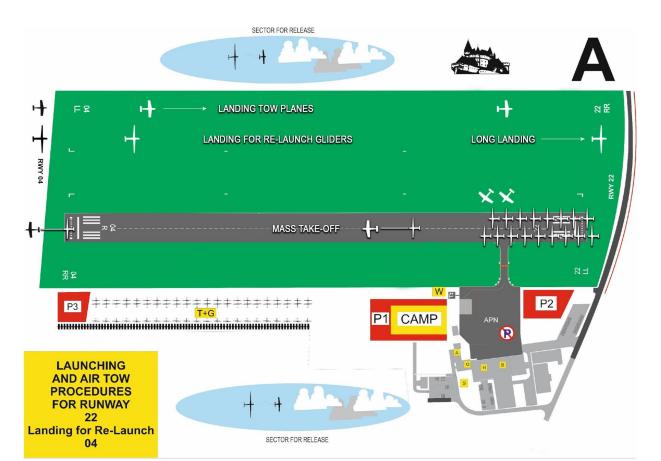

CLOUD COVER (11:30loc)





## CLOUD COVER (15:00loc)





## CLOUD COVER (17:30loc)





## **PRECIPITATION (18:00)**





## **CAPE (14:00)**





## **STORMS (16:00)**





## SURFACE WIND (11:30)





## SURFACE WIND (16:00)





## WIND 1200m MSL (11:30)





## WIND 1200m MSL (16:00)





Meteogram PRIEVIDZA na nedele 13.07.2025





## **CUMULUS CHART (11:00)**





## **CUMULUS CHART (14:00)**





## CUMULUS CHART (17:00)





### TASK FOR CLUB CLASS



Racing task Total: 275.32 km



#### **TASK FOR STANDARD CLASS**



Racing task Total: 284.23 km



## **TASK OVERLAY**



## AIRSPACE





#### **GRID ORDER RWY 22**





#### FREQUENCIES

#### ★ TAKE OFF FREQUENCY: 122,605

#### ★ **30** MINUTES AFTER START LINE OPENING &

#### FOR FINISHES: 123,055



#### **TAKE-OFF RWY 22**





#### **RELEASE SECTORS**





#### LANDING RWY 04



#### **START PROCEDURE**

- ★ PEV WAIT TIME 10 MINUTES
- ★ PEV START WINDOW 5 MINUTES
- ★ MAXIMUM NUMBER OF STARTS THREE (3)

## ★ PRE-START ALTITUDE LIMIT 1800 m AMSL



#### **START LINE OPENING**

## START LINE WILL OPEN 30 MINUTES

#### AFTER LAST LAUNCH IN CLASS



#### **FINISH RING**

# ★ FINISH RING: 5 km ★ HEIGHT ON RING: 460 m AMSL



#### **IGC FILE DELIVERY**

#### ★ SEND ALL FILES TO

## igcprievidza@gmail.com

#### ★ FILE DELIVERY TIME **45 MIN** AFTER LANDING

#### ★ INCLUDE CN IN EMAIL SUBJECT



#### **YESTERDAY WRAP-UP**

- ★ THANK YOU FOR LONG AND SAFE LANDINGS
- ★ DO NOT CREATE OBSTACLES ON RWY, PARK
  - AT DESIGNATED PARKING SPOTS
- ★ MEDIA TEAM THANK YOU FOR COOPERATION



#### **KIND REMINDER**

- ★ LOOK OUT, L