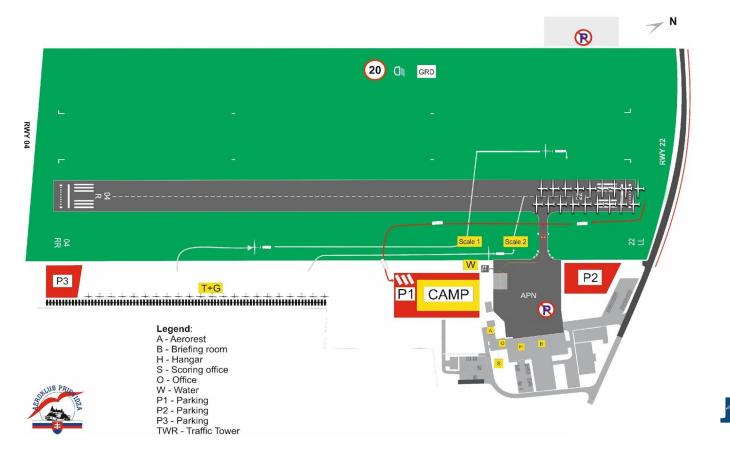

#### **GRID ORDER RWY 22**

#### **TAKE-OFF RWY 22**

#### **RELEASE SECTORS**

#### LANDING RWY 04