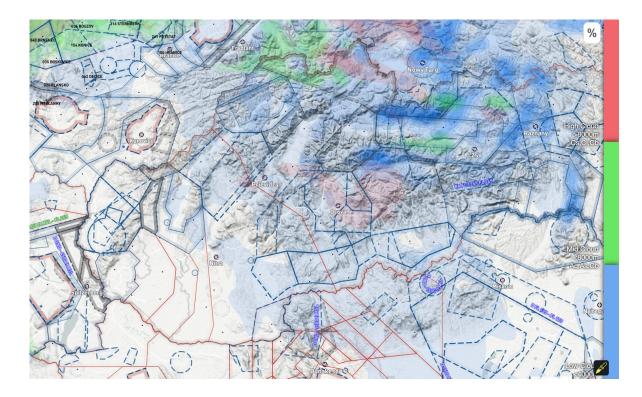

## DAILY BRIEFING COMPETITION DAY 8 - 13/07/2025





#### **CLUB CLASS DAILY WINNERS**





2<sup>nd</sup> place JAN STASTNY NW [CZE] 1<sup>st</sup> place MICHAELA KRIZOVA A3 [CZE]

3<sup>rd</sup> place VIT MORKOVSKY CX [CZE]



DAY **7** - 12/07/2025



#### **STANDARD CLASS DAILY WINNERS**



2<sup>nd</sup> place ANTONI ZAWIRSKI LOT [POL]



1<sup>st</sup> place LUKAS KRIZ AU [CZE]

2<sup>nd</sup> place MACIEJ KOWALSKI I [POL]



DAY **7** - 12/07/2025





@paputchapizzabar www.paputchapizzabar.sk

Jozefa Gregora Tajovského 770, 971 01 Prievidza



#### WEATHER





## **SYNOPTICS**





## DAY USABILITY





## SATELLITE (8:30-9:30)





## CLOUD COVER (11:30loc)





## CLOUD COVER (15:00loc)





## CLOUD COVER (17:30loc)





## **PRECIPITATION (18:00)**





## **CAPE (14:00)**





## **STORMS (16:00)**





## SURFACE WIND (11:30)





## SURFACE WIND (16:00)





## WIND 1200m MSL (11:30)





## WIND 1200m MSL (16:00)





Meteogram PRIEVIDZA na nedele 13.07.2025





## **CUMULUS CHART (11:00)**





## **CUMULUS CHART (14:00)**





## CUMULUS CHART (17:00)





### TASK FOR CLUB CLASS



Racing task Total: 275.32 km



#### **TASK FOR STANDARD CLASS**



Racing task Total: 284.23 km



## **TASK OVERLAY**



## AIRSPACE





#### **GRID ORDER RWY 22**





#### FREQUENCIES

#### ★ TAKE OFF FREQUENCY: 122,605

#### ★ **30** MINUTES AFTER START LINE OPENING &

#### FOR FINISHES: 123,055



#### **TAKE-OFF RWY 22**





#### **RELEASE SECTOR